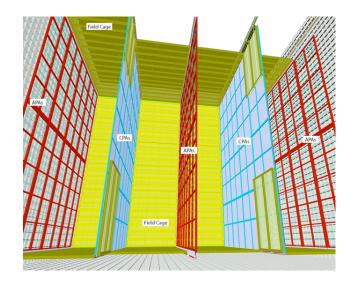

DUNE Liquid Argon Time projection Chamber

- Operate in Ultra pure Liquid Argon (~10s of parts per trillion impurities)
- Drift charge over 5m to wire chamber planes with ~150kV E fields
- 3 planes in xyz are are strung with 150 $\mu$ m wire at 3mm pitch
- Signals amplified and multiplexed in detector
- Light collection devices housed between adjacent planes
- Components must be constructed with requirement of no broken wires
- Assemble in components sized to lower down mine shafts

Yale will be one of four worldwide sites to develop and construct these chambers

**Requires:** 

- Mechanical and Cryogenic engineering expertise
- Technical expertise •
- Project execution planning •
- Teams of Students and PDs to participate in construction and assembly