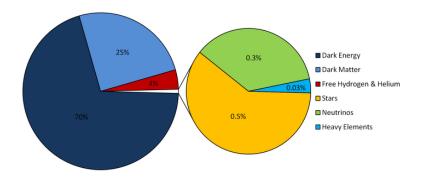

## To understand the tiniest particles that make up the universe we often need some of the biggest experiments!

Neutrinos permeate the universe!

The Deep Underground Neutrino Experiment:

- Send neutrinos from Chicago to South Dakota
- Measure their properties in massive detectors a mile deep underground
- Look for differences between neutrinos and anti-neutrinos.....