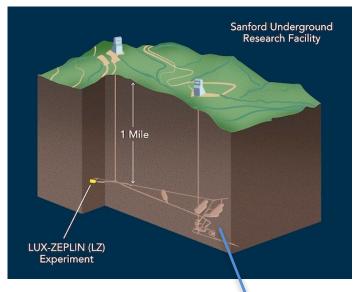

DUNE in South Dakota SURF Laboratory

Precision Liquid Argon Time Projection Chamber built in parts above ground and assembled 1 mile underground

DUNE in South Dakota SURF Laboratory

Precision Liquid Argon Time Projection Chamber built in parts above ground and assembled 1 mile underground

DUNE Liquid Argon Time projection Chamber

- Operate in Ultra pure Liquid Argon (~10s of parts per trillion impurities)
- Drift charge over 5m to wire chamber planes with ~150kV E fields
- 3 planes in xyz are are strung with 150 $\mu$ m wire at 3mm pitch
- Signals amplified and multiplexed in detector
- Light collection devices housed between adjacent planes
- Components must be constructed with requirement of no broken wires
- Assemble in components sized to lower down mine shafts