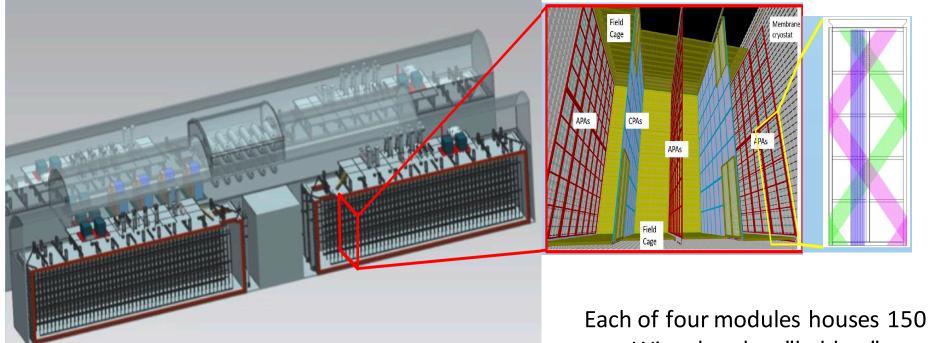

DUNE in South Dakota SURF Laboratory

Precision Liquid Argon Time Projection Chamber built in parts above ground and assembled 1 mile underground

DUNE in South Dakota SURF Laboratory

Precision Liquid Argon Time Projection Chamber built in parts above ground and assembled 1 mile underground

DUNE Liquid Argon Time projection Chamber

- Operate in Ultra pure Liquid Argon (~10s of parts per trillion impurities)
- Drift charge over 5m to wire chamber planes with ~150kV E fields
- 3 planes in xyz are are strung with 150 $\mu$ m wire at 3mm pitch
- Signals amplified and multiplexed in detector
- Light collection devices housed between adjacent planes
- Components must be constructed with requirement of no broken wires
- Assemble in components sized to lower down mine shafts

Yale will be one of four worldwide sites to develop and construct these chambers

**Requires:** 

- Mechanical and Cryogenic engineering expertise
- Technical expertise •
- Project execution planning •
- Teams of Students and PDs to participate in construction and assembly