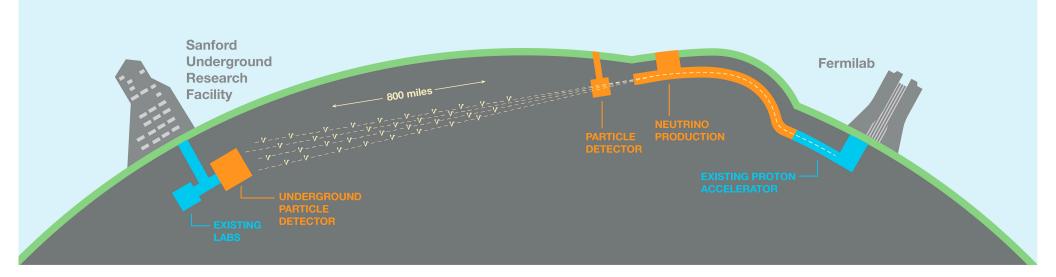

## To understand the tiniest particles that make up the universe we often need some of the biggest experiments!

Neutrinos permeate the universe!

The Deep Underground Neutrino Experiment:

- Send neutrinos from Chicago to South Dakota
- Measure their properties in massive detectors a mile deep underground
- Look for differences between neutrinos and anti-neutrinos.....

DUNE in South Dakota SURF Laboratory

Precision Liquid Argon Time Projection Chamber built in parts above ground and assembled 1 mile underground

DUNE in South Dakota SURF Laboratory

Precision Liquid Argon Time Projection Chamber built in parts above ground and assembled 1 mile underground