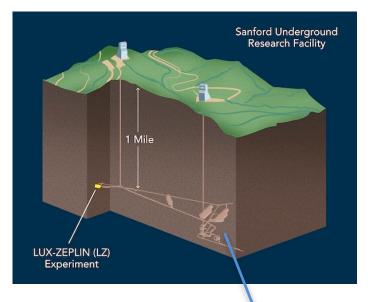

## To understand the tiniest particles that make up the universe we often need some of the biggest experiments!

Neutrinos permeate the universe!

The Deep Underground Neutrino Experiment:

- Send neutrinos from Chicago to South Dakota
- Measure their properties in massive detectors a mile deep underground
- Look for differences between neutrinos and anti-neutrinos.....

DUNE in South Dakota SURF Laboratory

Precision Liquid Argon Time Projection Chamber built in parts above ground and assembled 1 mile underground

DUNE in South Dakota SURF Laboratory

Precision Liquid Argon Time Projection Chamber built in parts above ground and assembled 1 mile underground