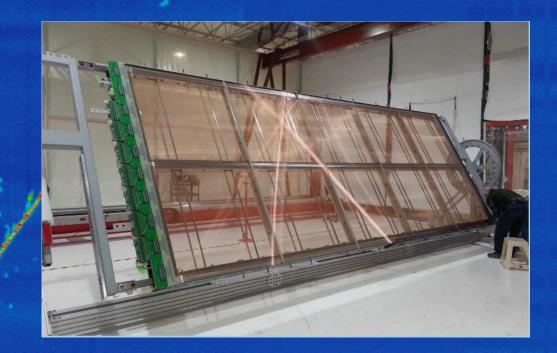

11/16/2018

Yale Day of Instrumentatio

Wire chamber "ladders"

Neutrino Physics with Precision Instrumentation at Yale

millimeter scale resolution for building sized detectors

Yale to host facility to design, develop and construct wire winders and wire chamber instrumentation