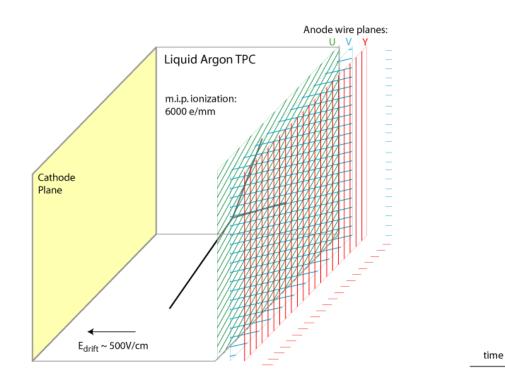

DUNE Liquid Argon Time projection Chamber

- Operate in Ultra pure Liquid Argon (~10s of parts per trillion impurities)
- Drift charge over 5m to wire chamber planes with ~150kV E fields
- 3 planes in xyz are are strung with 150 $\mu$ m wire at 3mm pitch
- Signals amplified and multiplexed in detector
- Light collection devices housed between adjacent planes
- Components must be constructed with requirement of no broken wires
- Assemble in components sized to lower down mine shafts