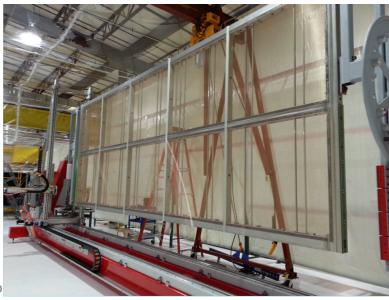

11/16/2018

Yale Day of Instrumentatio

Wire chamber "ladders"

Neutrino Physics with Precision Instrumentation at Yale

millimeter scale resolution for building sized detectors

Yale to host facility to design, develop and construct wire winders and wire chamber instrumentation