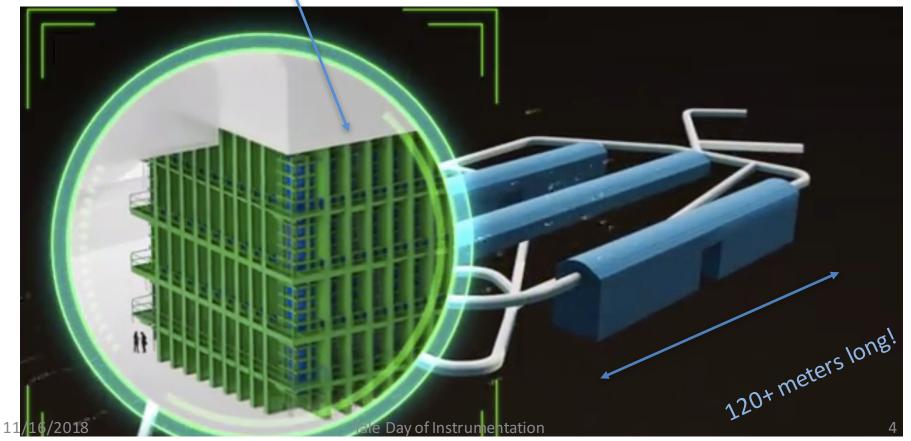

DUNE in South Dakota SURF Laboratory

Precision Liquid Argon Time Projection Chamber built in parts above ground and assembled 1 mile underground

DUNE in South Dakota SURF Laboratory

Precision Liquid Argon Time Projection Chamber built in parts above ground and assembled 1 mile underground

DUNE Liquid Argon Time projection Chamber

- Operate in Ultra pure Liquid Argon (~10s of parts per trillion impurities)
- Drift charge over 5m to wire chamber planes with ~150kV E fields
- 3 planes in xyz are are strung with 150 $\mu$ m wire at 3mm pitch
- Signals amplified and multiplexed in detector
- Light collection devices housed between adjacent planes
- Components must be constructed with requirement of no broken wires
- Assemble in components sized to lower down mine shafts