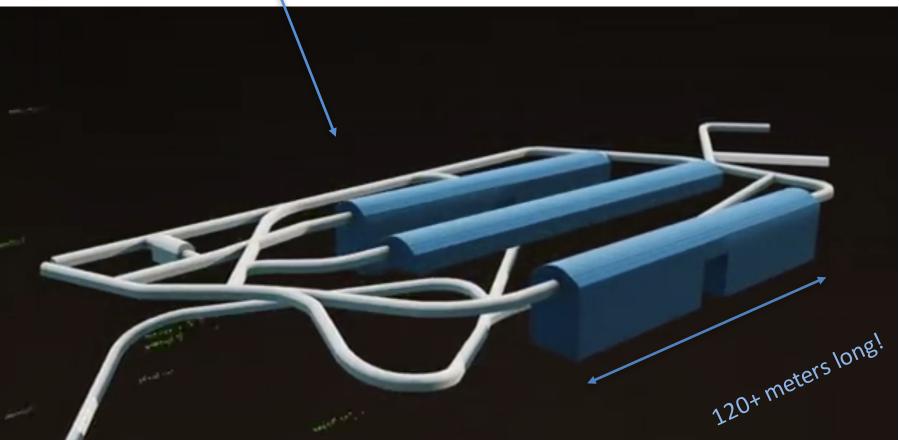

DUNE Liquid Argon Time projection Chamber

- Operate in Ultra pure Liquid Argon (~10s of parts per trillion impurities)
- Drift charge over 5m to wire chamber planes with ~150kV E fields
- 3 planes in xyz are are strung with 150 $\mu$ m wire at 3mm pitch
- Signals amplified and multiplexed in detector
- Light collection devices housed between adjacent planes
- Components must be constructed with requirement of no broken wires
- Assemble in components sized to lower down mine shafts

11/16/2018

Yale Day of Instrumentatio

Wire chamber "ladders"

Neutrino Physics with Precision Instrumentation at Yale

millimeter scale resolution for building sized detectors

Yale to host facility to design, develop and construct wire winders and wire chamber instrumentation