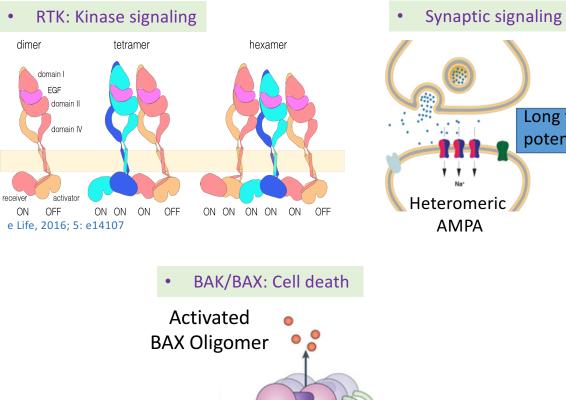

## Why we care: Dynamic Membrane Protein Oligomerization

Long term potentiation Heteromeric AMPA Front. Mol. Biol. 2012; 11

Activators – Cancer
Suppressors- Neurodegeneration
Nature Rev. Mol Cell Biol. 2014; 5: 1410