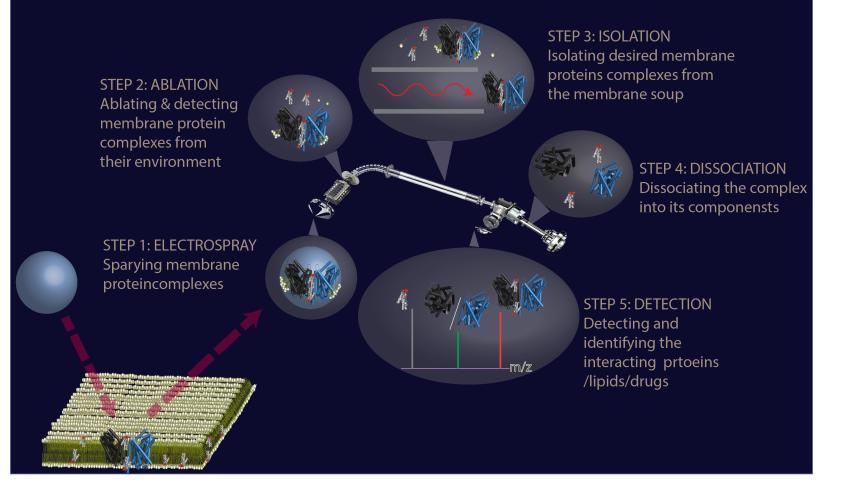

## How we detect and Identify novel membrane associated protein complexes

Mechanism of Lipid dependent oligomerisation: Lipids as "molecular glues"

Nature, 2017, 541, 421 Nature Protocol, 2018, 13, 1106 Nature Comm., 2017, 8, 13993 Nature Methods, 2016, 13,333