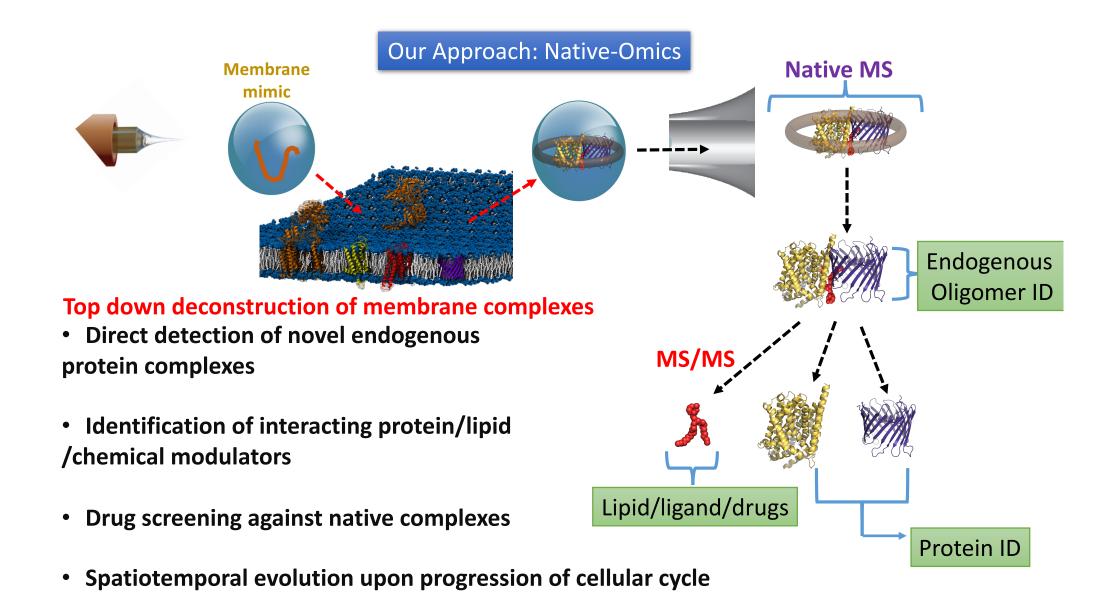

## How we detect and Identify novel membrane associated protein complexes

Mechanism of Lipid dependent oligomerisation: Lipids as "molecular glues"

Nature, 2017, 541, 421 Nature Protocol, 2018, 13, 1106 Nature Comm., 2017, 8, 13993 Nature Methods, 2016, 13,333