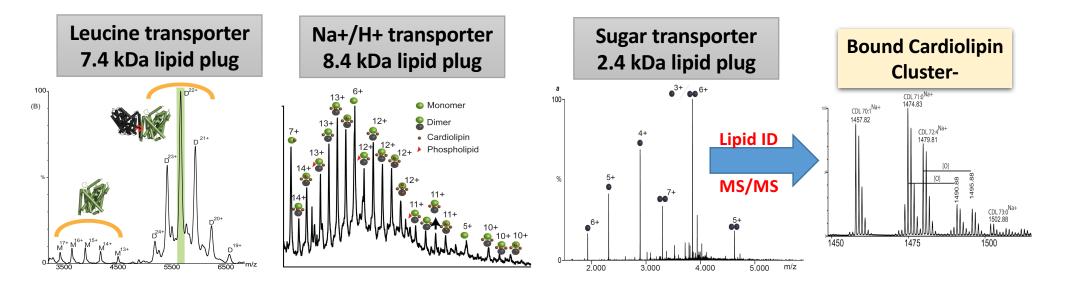

## How we detect and Identify novel membrane associated protein complexes

Mechanism of Lipid dependent oligomerisation: Lipids as "molecular glues"

Nature, 2017, 541, 421 Nature Protocol, 2018, 13, 1106 Nature Comm., 2017, 8, 13993 Nature Methods, 2016, 13,333