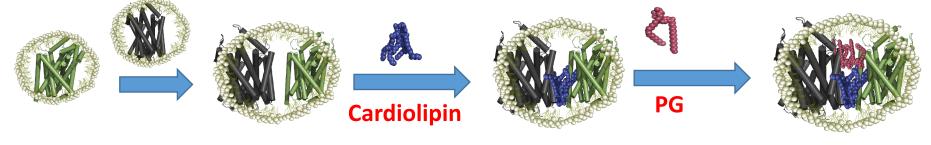

## How we detect and Identify novel membrane associated protein complexes

Mechanism of Lipid dependent oligomerisation: Lipids as "molecular glues"

Nature, 2017, 541, 421 Nature Protocol, 2018, 13, 1106 Nature Comm., 2017, 8, 13993 Nature Methods, 2016, 13,333